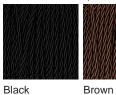

# Silk Flex Choice, Switch & Plug Colours

Halcyon Ocean Blue

Cream

Black

Silver