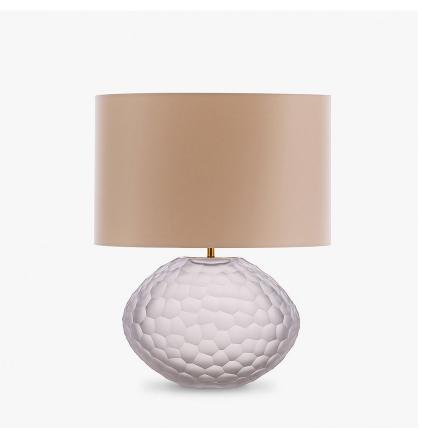

## **Atacama Lamp**

#### **TL234**

Collection Name **HALCYON COLLECTION** 

Atacama, Chile, is one of the driest areas in the world and within this remote desert lies beauty of ethereal quality. An extra-terrestrial landscape of pink birds and imposing, eerie pockets of water bubbling and jets of steam bursting into the sky. Most unusual of all is the vast white jigsaw spanning as far as the eye can see, the salt flats of Atacama. Our new design of the same name retraces the natural pattern scored through this salt mosaic in a delightful array of glass colours.

TL234 in Clear Glass and Brushed Gold with a 15" Oval Shade in Crepe Satin 1806W 012 Frosted Almond