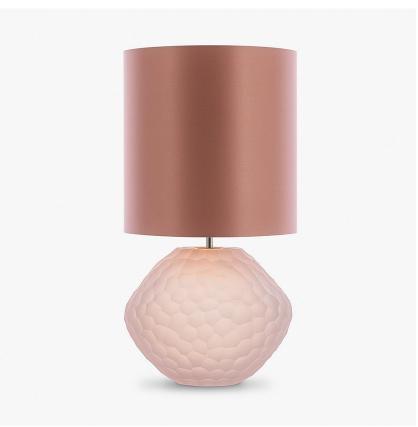

### **TL234**

Collection Name **HALCYON COLLECTION** 

Atacama, Chile, is one of the driest areas in the world and within this remote desert lies beauty of ethereal quality. An extra-terrestrial landscape of pink birds and imposing, eerie pockets of water bubbling and jets of steam bursting into the sky. Most unusual of all is the vast white jigsaw spanning as far as the eye can see, the salt flats of Atacama. Our new design of the same name retraces the natural pattern scored through this salt mosaic in a delightful array of glass colours.

Finish note as these glass lamps are handmade by our artisans in England, they may vary from piece to piece slightly in dimension and appearance.

TL234 in Blush Pink Glass and Brushed Nickel with a 11" Tall Drum Shade in Crepe Satin 1806W 22 India