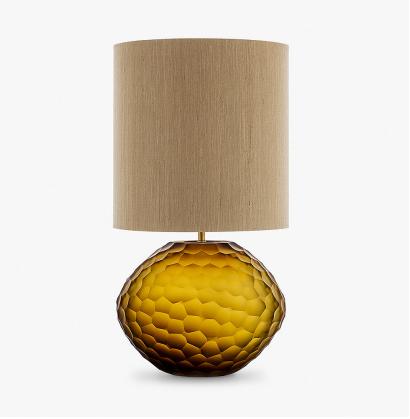

**Finish note** as these glass lamps are handmade by our artisans in England, they may vary from piece to piece slightly in dimension and appearance.

TL234 in Amber Glass and Brushed Gold with a 11" Tall Drum in Silk Linen 3998/41

#### **Available Sizes**

One Size Only

TL234,

Height: 27.5 cm (10.83") Width: 27 cm (10.63") Depth: 22 cm (8.66") Bulbs: 1 E27 Net Weight: 4 kg / 9 lb

Dimensions are measured from the base of the lamp to the middle of the bulb holder and are excluding shade The overall height with a 11" tall drum shade 52cm - 20.5"