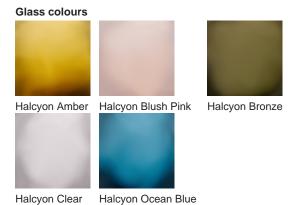

#### **TL234**

Collection Name
HALCYON COLLECTION

Atacama, Chile, is one of the driest areas in the world and within this remote desert lies beauty of ethereal quality. An extra-terrestrial landscape of pink birds and imposing, eerie pockets of water bubbling and jets of steam bursting into the sky. Most unusual of all is the vast white jigsaw spanning as far as the eye can see, the salt flats of Atacama. Our new design of the same name retraces the natural pattern scored through this salt mosaic in a delightful array of glass colours.

### **Available Finishes**