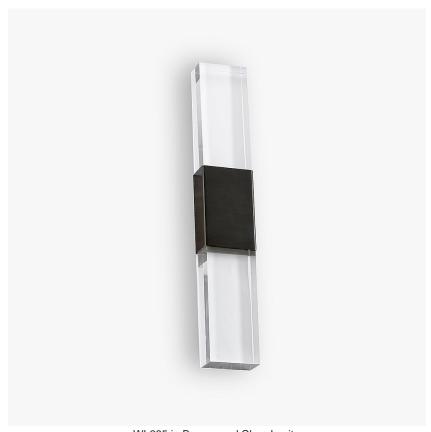

## **Astoria Wall Light**

#### **WL285**

Collection Name

## ART DECO COLLECTION

The latest addition to the Art Deco collection is a sleeker version of our San Francisco wall light design. With only one block of Lucite either end of the metal plate.

### Compatible with

Bathroom

Yacht Club

WL285 in Bronze and Clear Lucite

## **Available Sizes**

Size One Only

WL285, Height: 49.5 cm (19.49") Width: 8.5 cm (3.35") Depth: 6 cm (2.36")

Bulbs: 2 x 2.5w G9 LED Net Weight: 2 kg / 5 lb

All our wall lights are suitable for bathrooms if positioned in Zone 3. Please refer to the IP Rating Guide in the Bathroom Section on our website