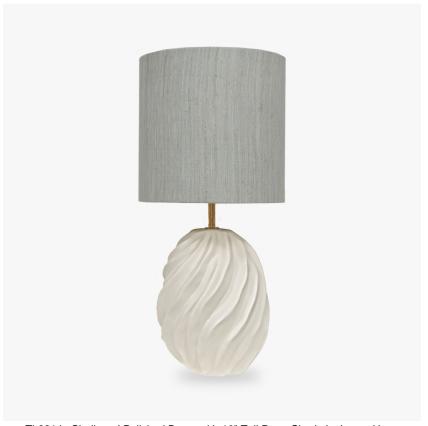

# **Aster Table Lamp**

#### TL821

Collection Name
VEGA COLLECTION

Aster simply aims to encapsulate the raw purity of an asteroid, small and mighty. Done so in a stylistic approach which, replaces rocky textures with whirling folds, this smart and petite character is refined and easy to set down in your interior setting. Aster's smaller size and soft form makes it perfect for bedside areas and tighter spaces.

## Compatible with

Yacht Club

TL821 in Chalk and Polished Brass with 10" Tall Drum Shade in James Hare Rosette 38000/110