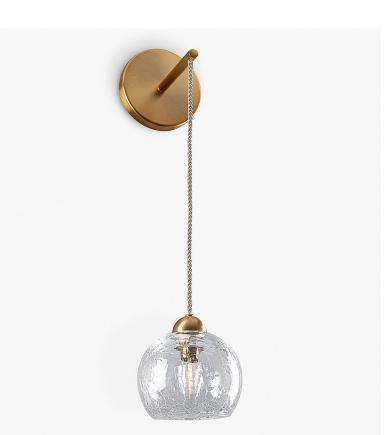

# **BELLA FIGURA**

# **Arctic Wall Light**

## WL375

## **Collection Name** HALCYON COLLECTION

The Contour collection favourites, Arctic and Glacier have made a comeback this year bringing with them a new addition, Foss, as they form a triptych of wall pendants. Foss, meaning waterfall, is representative of rushing white water, hundreds of bubbles trapped within an effervescent glass dome. All three glass designs are available with brushed nickel, brushed gold or brushed dark bronze detailing and can be ordered with or without a stylish dolly switch, perfect for bedside placement.

### Compatible with



Bathroom



WL375 in Crackle Lead Crystal and Brushed Gold

#### **Available Finishes**

#### **Glass Globes**



Clear Crackled Lead Crystal

# **Metal Finishes**

Brushed Dark

Bronze



Brushed Gold **Brushed Nickel** 





Silk Flex Choice, Switch & Plug Colours

Brown

Silver

# Cream

Black

# One size only

WL375, Width: 14.5 cm (5.71") Depth: 23.5 cm (9.25") Bulbs: 1 × 25w E14