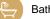

# **Arctic Wall Light**

## **Collection Name** HALCYON COLLECTION

The Contour collection favourites, Arctic and Glacier have made a comeback this year bringing with them a new addition, Foss, as they form a triptych of wall pendants. Foss, meaning waterfall, is representative of rushing white water, hundreds of bubbles trapped within an effervescent glass dome. All three glass designs are available with brushed nickel, brushed gold or brushed dark bronze detailing and can be ordered with or without a stylish dolly switch, perfect for bedside placement.

### Compatible with

Bathroom

WL375 in Crackle Lead Crystal and Brushed Gold

# One size only

WL375, Width: 14.5 cm (5.71") Depth: 23.5 cm (9.25") Bulbs: 1 × 25w E14