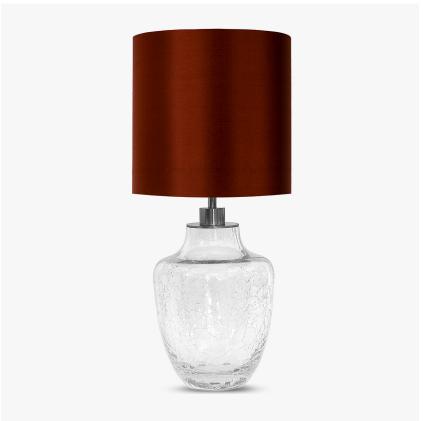

## **Arctic Lamp**

#### **CONTOUR COLLECTION**

Glittering crevasses lace the surface of our Arctic range, glinting flawlessly as they catch the light. A classic crackle technique made in Egland from pure lead crystal for heightened clarity and allure; these pieces provide stand alone simplicity or are the perfect complement to our intricately cut Glacier range.

#### Compatible with

Express

Yacht Club

TL375 in Clear Lead Crystal and Brushed Nickel with 11" Tall Drum Shade in Silk Dupion 5018W / 1116

## **Available Sizes**

One Size

TL375, Height: 29.6 cm (11.65") Diameter: 20 cm (7.87") Bulbs: 1 × 40 E27

Dimensions are measured from the base of the lamp to the middle of the bulb holder and are excluding shade Overall height with a 11" Tall Drum Shade 58.8cm - 23.15"