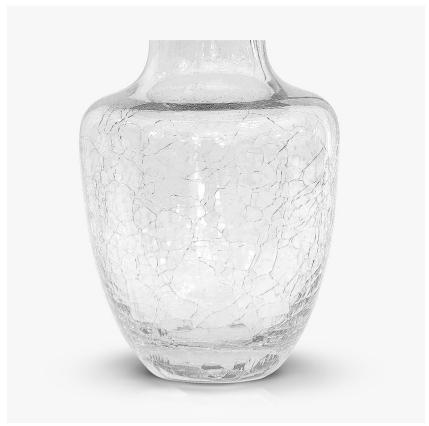

## **Arctic Lamp**

#### **TL375**

Collection Name **CONTOUR COLLECTION** 

Glittering crevasses lace the surface of our Arctic range, glinting flawlessly as they catch the light. A classic crackle technique made in Egland from pure lead crystal for heightened clarity and allure; these pieces provide stand alone simplicity or are the perfect complement to our intricately cut Glacier range.

## **Lead Crystal Colours**

Crackle Clear