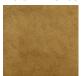

# **BELLA FIGURA**

# **Anvil Wall Light**

### **WL57**

Collection Name

#### **CANTERBURY COLLECTION**

The perfect addition to the Canterbury collection and inspired by the heavyweight Anvil metal working tool used to hammer and beat metal into shape. The Anvil wall light is made up of an individual ring of beaten metal, in which sits double ended slender shades. Which together create elegant framework, crafted in our metal workshop in Italy.



WL57 in Hammered Antique Gold and WL57-Shades in Crepe Satin 1806W/ 012 Frosted Almond

#### **Available Finishes**

#### **Metal Finishes**



Antique Gold



Antique Silver



Decorated Bronze

#### **Recommended Shades**

Long Half Oval



Lead

## **Available Sizes**

One Size

WL57, Height: 25 cm (9.84") Diameter: 8 cm (3.15") Bulbs: 2 x 40w E12 LED Bulbs

Please note the above measurements are including shade; the overall height of the metal frame not including the shade is 15cm - 6" Overall diameter of the 1/2 oval shade 18cm - 7"