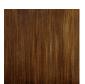

# **BELLA FIGURA**

# **Anvil Wall Light**

### **WL57**

Collection Name

#### **CANTERBURY COLLECTION**

The perfect addition to the Canterbury collection and inspired by the heavyweight Anvil metal working tool used to hammer and beat metal into shape. The Anvil wall light is made up of an individual ring of beaten metal, in which sits double ended slender shades. Which together create elegant framework, crafted in our metal workshop in Italy.



WL57 in Hammered Antique Gold and WL57-Shades in Crepe Satin 1806W/ 012 Frosted Almond

#### **Available Finishes**

#### **Metal Finishes**



Antique Gold



Antique Silver



Decorated Bronze

#### **Recommended Shades**

Long Half Oval



Lead

## **Available Sizes**

One Size

WL57, Height: 25 cm (9.84") Diameter: 8 cm (3.15") Bulbs: 2 x 40w E12 LED Bulbs

Please note the above measurements are including shade; the overall height of the metal frame not including the shade is 15cm - 6" Overall diameter of the 1/2 oval shade 18cm - 7"