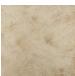

# **BELLA FIGURA**

# **Anvil Wall Light**

### **WL57**

Collection Name

#### **CANTERBURY COLLECTION**

The perfect addition to the Canterbury collection and inspired by the heavyweight Anvil metal working tool used to hammer and beat metal into shape. The Anvil wall light is made up of an individual ring of beaten metal, in which sits double ended slender shades. Which together create elegant framework, crafted in our metal workshop in Italy.



WL57 in Hammered Antique Gold and WL57-Shades in Crepe Satin 1806W/ 012 Frosted Almond

#### **Available Finishes**

#### **Metal Finishes**



Antique Gold



Antique Silver



Decorated Bronze

#### **Recommended Shades**

Long Half Oval



Lead

## **Available Sizes**

One Size

WL57, Height: 25 cm (9.84") Diameter: 8 cm (3.15") Bulbs: 2 x 40w E12 LED Bulbs

Please note the above measurements are including shade; the overall height of the metal frame not including the shade is 15cm - 6" Overall diameter of the 1/2 oval shade 18cm - 7"