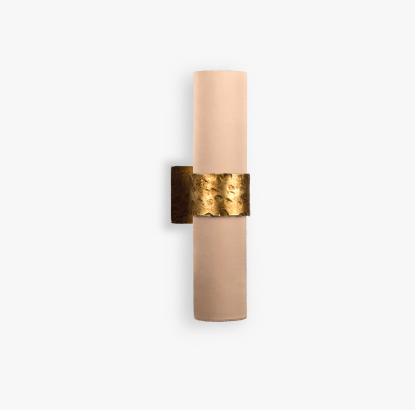

# **Anvil Wall Light**

#### **CANTERBURY COLLECTION**

The perfect addition to the Canterbury collection and inspired by the heavyweight Anvil metal working tool used to hammer and beat metal into shape. The Anvil wall light is made up of an individual ring of beaten metal, in which sits double ended slender shades. Which together create elegant framework, crafted in our metal workshop in Italy.

WL57 in Hammered Antique Gold and WL57-Shades in Crepe Satin 1806W/ 012 Frosted Almond

## **Available Sizes**

One Size

WL57, Height: 25 cm (9.84") Diameter: 8 cm (3.15") Bulbs: 2 x 40w E12 LED Bulbs

Please note the above measurements are including shade; the overall height of the metal frame not including the shade is 15cm - 6" Overall diameter of the 1/2 oval shade 18cm - 7"