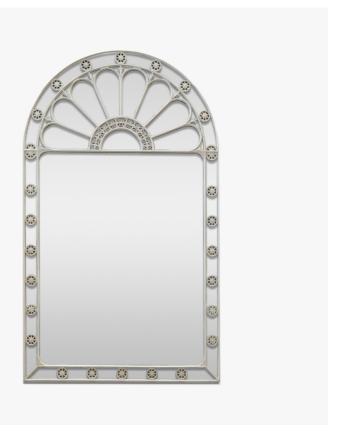

# **Antique Mirror 8**

## 800MA

Collection Name
VINTAGE COLLECTION

One of the largest mirrors in the Vintage range, this Italian piece from circa 1880 features a unique dome topped, rectangular shape. Combining this with the delicate, carved wood frame in antique white set on top of the mirror plate creates the illusion of staring through a traditional, segmented window that were common in buildings in the 1800s.

#### **Available Sizes**

Size One

AM008, Height: 170 cm (66.93") Width: 102 cm (40.16") Depth: 5 cm (1.97")

Depth: 5 cm (1.97") Net Weight: 47 kg / 104 lb

All our mirrors have been expertly cleaned and restored but due to the nature of antiques, distressing on original mirror plates will vary slightly.