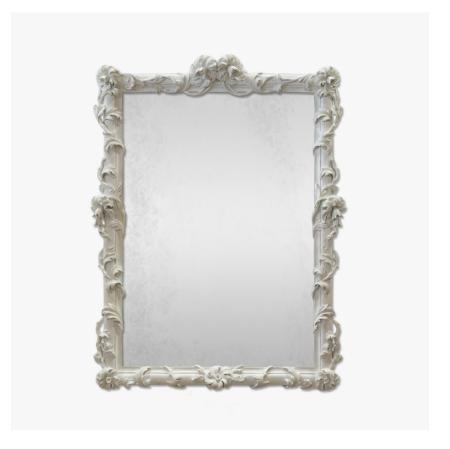

## **Antique Mirror 7**

#### **AM007**

Collection Name
VINTAGE COLLECTION

Crafted in France in circa 1880, this piece features an intricate foliate design hand carved into its wooden frame that has been carefully refurbished by one of our master restorers in an antique white finish. This piece also includes it's 140 year old original mirror plate.

#### **Available Sizes**

Size One

AM007, Height: 138 cm (54.33") Width: 107 cm (42.13") Depth: 8 cm (3.15") Net Weight: 20 kg / 44 lb

All our mirrors have been expertly cleaned and restored but due to the nature of antiques, distressing on original mirror plates will vary slightly.