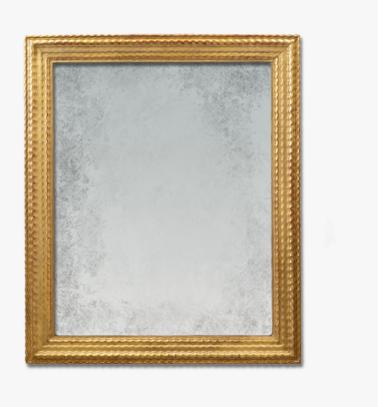

## **Antique Mirror 6**

#### **AM006**

Collection Name
VINTAGE COLLECTION

This beautiful piece from France, circa 1860, features a layered frame with a gorgeous ripple design, meticulously hand carved into the gilded frame. Standing the test of time, this piece also includes its original, lightly distressed mirror plate. We also have very similar mirror to this design, which is currently in the process of being restored.

#### **Available Sizes**

Size One

AM006, Height: 114 cm (44.88") Width: 118 cm (46.46") Depth: 5 cm (1.97") Net Weight: 34 kg / 75 lb

All our mirrors have been expertly cleaned and restored but due to the nature of antiques, distressing on original mirror plates will vary slightly.