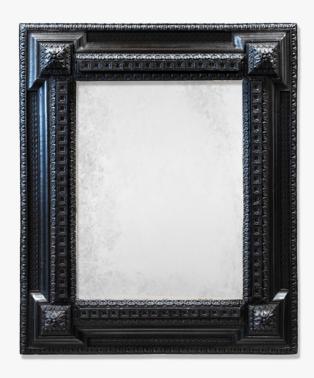

## AM019

Collection Name
VINTAGE COLLECTION

Made in France in circa 1860, this large, bold mirror has been intricately carved in anunusual design and then ebonised. It still has it's original mirror plate, which is in goodcondition.

### **Antique Finishes**

**Ebonised Wood** 

Mirror Plate Type

Original Mirror Plate

#### **Available Sizes**

Size One AM019,

Height: 120 cm (47.24") Width: 100 cm (39.37") Depth: 10 cm (3.94") Net Weight: 20 kg / 44 lb

All our mirrors have been expertly cleaned and restored but due to the nature of antiques, distressing on original mirror plates will vary slightly.