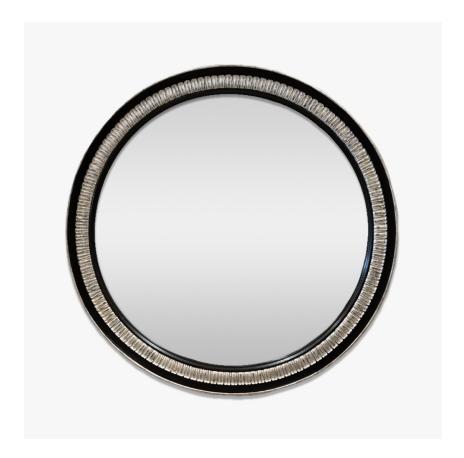

# **Antique Mirror 14**

## AM014

Collection Name
VINTAGE COLLECTION

At over 150 years old, this piece features a new distressed mirror plate and an ebonised, carved wood frame with the classic leaf design picked out in silver gilt. Originally crafted in Italy, circa 1870, this exceptional piece would fit into both traditional or contemporary interior settings.

### **Antique Finishes**

Ebonised & Silver Gilt

Mirror Plate Type

New Distressed Mirror

#### **Available Sizes**

Size One

AM014, Diameter: 115 cm (45.28") Depth: 8 cm (3.15") Net Weight: 19 kg / 42 lb