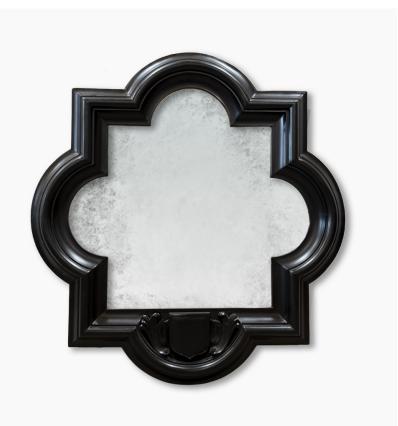

# **BELLA FIGURA**

## **Antique Mirror 13**

#### AM013-BLACK

Collection Name
VINTAGE COLLECTION

Dating from circa 1850 and made in France, these mirrors feature new, distressed mirror plates and a very distinctive and rare shape. These large mirrors will add a touch of grandure to any interior. In a fortunate turn of events, we have two pairs available, one in antique black and one in antique white. The central plaque on each piece can be initialled to order by our master restorers for an added personal touch.

#### **Antique Finishes**

Antique Black

Mirror Plate Type New Distressed Mirror

### Size One

AM013-BLACK, Diameter: 128 cm (50.39") Depth: 10 cm (3.94") Net Weight: 35 kg / 77 lb