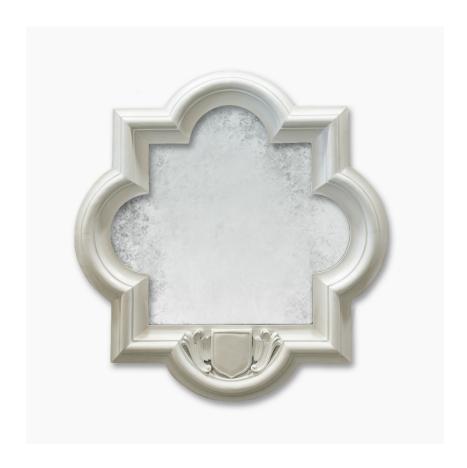

# **AM013-WHITE**

Collection Name
VINTAGE COLLECTION

Dating from circa 1850 and made in France, these mirrors feature new, distressed mirror plates and a very distinctive and rare shape. These large mirrors will add a touch of grandure to any interior. In a fortunate turn of events, we have two pairs available, one in antique black and one in antique white. The central plaque on each piece can be initialled to order by our master restorers for an added personal touch.

### **Available Sizes**

Size One

AM013-WHITE,
Diameter: 128 cm (50.39")
Depth: 10 cm (3.94")
Net Weight: 35 kg / 77 lb