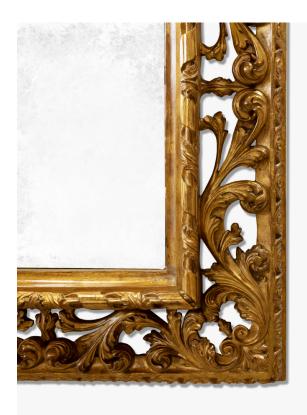

## AM004

Collection Name
VINTAGE COLLECTION

A fantastic example of Florentine craftsmanship, this piece from circa 1740 includes an intricately carved giltwood frame with a fabulous lions head as its centerpiece. This small slice of history has stood the test of time and also includes its original mirror plate. Our experts believe that this incredible mirror has spent much of it's almost 300 year lifespan in the same position, in the same house, which accounts for it's unbelievable condition.