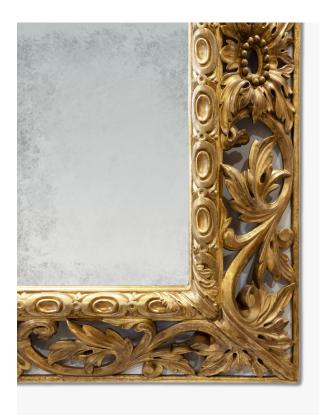

## AM002

Collection Name
VINTAGE COLLECTION

Featuring a unique, slightly chamfered frame this piece allows light to cast shadows through its intricately, pierced gilded frame. This wonderful example of classic Florentine design and workmanship was made in circa 1830 and has been fitted with a beautiful new distressed mirror plate.