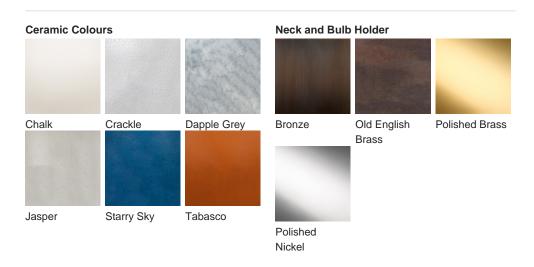

eye. The naming of these astronomical discoveries gives them personified characteristics which in turn gave us inspiration for a number of the works included in this collection. An Amphora, chic and strong in silhouette, was often rewarded to victors in contests such as the Panathenaic games, thus the symbol of praise we chose to honour these ancient discoveries.

The Amphora table lamp pays homage to ancient civilisations who bestowed the names of their gods and goddesses on some of the celestial bodies we can witness with the naked eye. The naming of these astronomical discoveries gives them personified characteristics.



TL824 in Dapple Grey and Polished Brass with 13" Tall Drum Shade in James Hare 31625-10 Vyne French Grey

### Compatible with



Yacht Club

#### Available Finishes



### **Available Sizes**

Size One

TL824, Height: 57.8 cm (22.76") Diameter: 21.5 cm (8.46") Bulbs: 1 × 40W E27

Dimensions are measured from the base of the lamp to the middle of the bulb holder and are excluding shade.