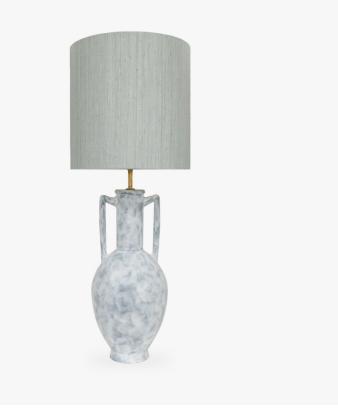

TL824 in Dapple Grey and Polished Brass with 13" Tall Drum Shade in James Hare 31625-10 Vyne French Grey

### **Available Sizes**

Size One

TL824, Height: 57.8 cm (22.76") Diameter: 21.5 cm (8.46") Bulbs: 1 × 40W E27

Dimensions are measured from the base of the lamp to the middle of the bulb holder and are excluding shade.