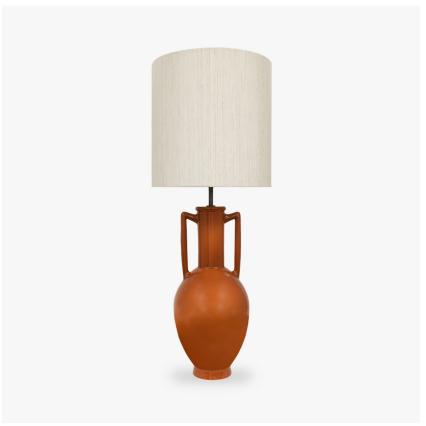

## **Amphora Table Lamp**

#### **TL824**

Collection Name
VEGA COLLECTION

The Amphora table lamp pays homage to ancient civilisations who bestowed the names of their gods and goddesses on some of the celestial bodies we can witness with the naked eye. The naming of these astronomical discoveries gives them personified characteristics which in turn gave us inspiration for a number of the works included in this collection. An Amphora, chic and strong in silhouette, was often rewarded to victors in contests such as the Panathenaic games, thus the symbol of praise we chose to honour these ancient discoveries.

#### Compatible with

Yacht Club

TL824 in Tabasco and Bronze with 13" Tall Drum Shade in James Hare 31625-03

Vyne Blanched Almond

#### **Available Sizes**

Size One

TL824, Height: 57.8 cm (22.76") Diameter: 21.5 cm (8.46") Bulbs: 1 × 40W E27

Dimensions are measured from the base of the lamp to the middle of the bulb holder and are excluding shade.