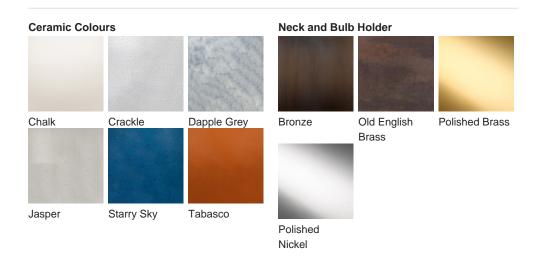

# **BELLA FIGURA**

## **Amphora Table Lamp**

#### **TL824**

Collection Name
VEGA COLLECTION

The Amphora table lamp pays homage to ancient civilisations who bestowed the names of their gods and goddesses on some of the celestial bodies we can witness with the naked eye. The naming of these astronomical discoveries gives them personified characteristics which in turn gave us inspiration for a number of the works included in this collection. An Amphora, chic and strong in silhouette, was often rewarded to victors in contests such as the Panathenaic games, thus the symbol of praise we chose to honour these ancient discoveries.

#### Compatible with



Yacht Club



TL824 in Tabasco and Bronze with 13" Tall Drum Shade in James Hare 31625-03

Vyne Blanched Almond

### Available Finishes



#### **Available Sizes**

Size One

TL824, Height: 57.8 cm (22.76") Diameter: 21.5 cm (8.46") Bulbs: 1 × 40W E27

Dimensions are measured from the base of the lamp to the middle of the bulb holder and are excluding shade.