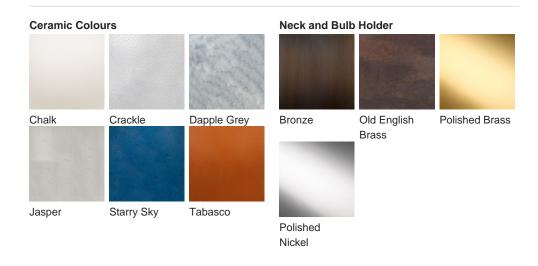

# **BELLA FIGURA**

## **Amphora Table Lamp**

#### **TL824**

Collection Name
VEGA COLLECTION

The Amphora table lamp pays homage to ancient civilisations who bestowed the names of their gods and goddesses on some of the celestial bodies we can witness with the naked eye. The naming of these astronomical discoveries gives them personified characteristics which in turn gave us inspiration for a number of the works included in this collection. An Amphora, chic and strong in silhouette, was often rewarded to victors in contests such as the Panathenaic games, thus the symbol of praise we chose to honour these ancient discoveries.

#### Compatible with



Yacht Club



TL824 in Starry Sky and Polished Brass with 14" Walton Shade in James Hare 31458-01 Vyne Ivory

### **Available Finishes**



#### **Available Sizes**

Size One

TL824, Height: 57.8 cm (22.76") Diameter: 21.5 cm (8.46") Bulbs: 1 × 40W E27

Dimensions are measured from the base of the lamp to the middle of the bulb holder and are excluding shade.