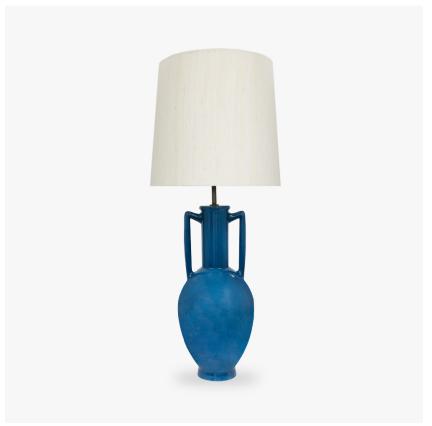

#### **TL824**

Collection Name
VEGA COLLECTION

The Amphora table lamp pays homage to ancient civilisations who bestowed the names of their gods and goddesses on some of the celestial bodies we can witness with the naked eye. The naming of these astronomical discoveries gives them personified characteristics which in turn gave us inspiration for a number of the works included in this collection. An Amphora, chic and strong in silhouette, was often rewarded to victors in contests such as the Panathenaic games, thus the symbol of praise we chose to honour these ancient discoveries.

#### Compatible with

Yacht Club

TL824 in Starry Sky and Polished Brass with 14" Walton Shade in James Hare 31458-01 Vyne Ivory

#### **Available Sizes**

Size One

TL824, Height: 57.8 cm (22.76") Diameter: 21.5 cm (8.46") Bulbs: 1 × 40W E27

Dimensions are measured from the base of the lamp to the middle of the bulb holder and are excluding shade.