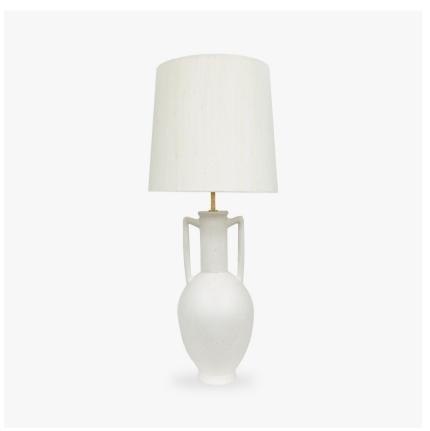

## **Amphora Table Lamp**

#### **TL824**

Collection Name
VEGA COLLECTION

The Amphora table lamp pays homage to ancient civilisations who bestowed the names of their gods and goddesses on some of the celestial bodies we can witness with the naked eye. The naming of these astronomical discoveries gives them personified characteristics which in turn gave us inspiration for a number of the works included in this collection. An Amphora, chic and strong in silhouette, was often rewarded to victors in contests such as the Panathenaic games, thus the symbol of praise we chose to honour these ancient discoveries.

#### Compatible with

Yacht Club

TL824 in Jasper and Polished Brass with 14" Walton Shade in James Hare 31458-01 Vyne Ivory

#### **Available Sizes**

Size One

TL824, Height: 57.8 cm (22.76") Diameter: 21.5 cm (8.46") Bulbs: 1 × 40W E27

Dimensions are measured from the base of the lamp to the middle of the bulb holder and are excluding shade.