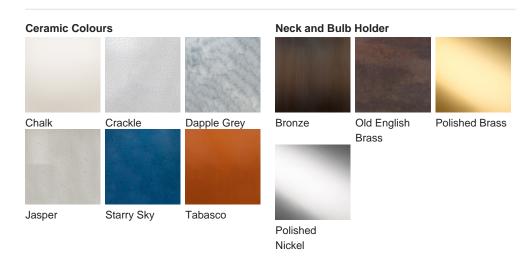

# **BELLA FIGURA**

## **Amphora Table Lamp**

#### **TL824**

Collection Name
VEGA COLLECTION

The Amphora table lamp pays homage to ancient civilisations who bestowed the names of their gods and goddesses on some of the celestial bodies we can witness with the naked eye. The naming of these astronomical discoveries gives them personified characteristics which in turn gave us inspiration for a number of the works included in this collection. An Amphora, chic and strong in silhouette, was often rewarded to victors in contests such as the Panathenaic games, thus the symbol of praise we chose to honour these ancient discoveries.

#### Compatible with



Yacht Club



TL824 in Jasper and Polished Brass with 14" Walton Shade in James Hare 31458-01 Vyne Ivory

### **Available Finishes**



#### **Available Sizes**

Size One

TL824, Height: 57.8 cm (22.76") Diameter: 21.5 cm (8.46") Bulbs: 1 × 40W E27

Dimensions are measured from the base of the lamp to the middle of the bulb holder and are excluding shade.