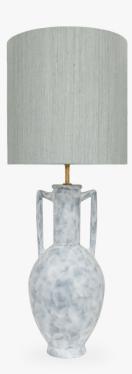

## Amphora Table Lamp

### TL824

Collection Name VEGA COLLECTION

The Amphora table lamp pays homage to ancient civilisations who bestowed the names of their gods and goddesses on some of the celestial bodies we can witness with the naked eye. The naming of these astronomical discoveries gives them personified characteristics which in turn gave us inspiration for a number of the works included in this collection. An Amphora, chic and strong in silhouette, was often rewarded to victors in contests such as the Panathenaic games, thus the symbol of praise we chose to honour these ancient discoveries.

### Compatible with

TL824 in Dapple Grey and Polished Brass with 13" Tall Drum Shade in James Hare 31625-10 Vyne French Grey