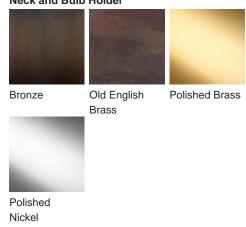

ble lamp pays homage to ancient civilisations who bestowed the names of their gods and goddesses on some of the celestial bodies we can witness with the naked eye. The naming of these astronomical discoveries gives them personified characteristics which in turn gave us inspiration for a number of the works included in this collection. An Amphora, chic and strong in silhouette, was often rewarded to victors in contests such as the Panathenaic games, thus the symbol of praise we chose to honour these ancient discoveries.



### Compatible with



TL824 in Dapple Grey and Polished Brass with 13" Tall Drum Shade in James Hare 31625-10 Vyne French Grey

# Ceramic Colours Neck an Image: Starry Sky Image: Starry Sky Neck and Neck and Image: Starry Sky Image: Starry Sky

### Neck and Bulb Holder



# Available Finishes

Size One TL824, Height: 57.8 cm (22.76") Diameter: 21.5 cm (8.46") Bulbs: 1 × 40W E27

Dimensions are measured from the base of the lamp to the middle of the bulb holder and are excluding shade.