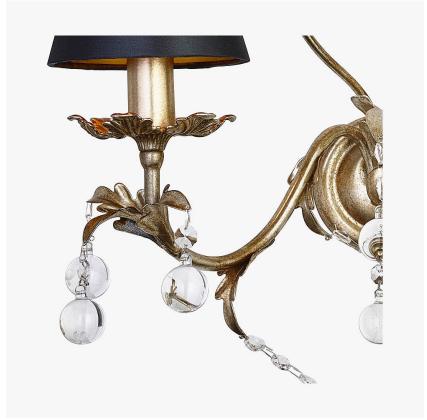

# FLORENTINE COLLECTION

A beautiful wall light decorated with strings of clear lead crystal and hand-made Murano glass balls.

WL77-2 in Antique Silver Leaf and Clear Murano Glass with 5 Inch Empire Shades in Silk Crepe Satin 1806W/ 21 Slate