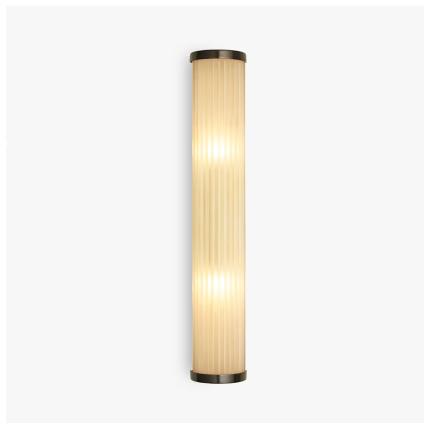

# **Albany Wall Light - Large**

# **WL282-LA**

Collection Name

# ART DECO COLLECTION

A classic design of great style and simplicity. Ideal for bathrooms and cloakrooms beside a mirror.

### Compatible with

Bathroom

WL282-LA in Clear Frosted Lucite and Bronze

#### **Available Sizes**

Small

WL282-SM,

Height: 40 cm (15.75")
Width: 10 cm (3.94") Depth: 10 cm (3.94")

Large

WL282-LA, Height: 60 cm (23.62")

Width: 10 cm (3.94") Depth: 6.5 cm (2.56") Bulbs: 2 x LED 2.5w G9

Net Weight: 2 kg / 5 lb

Deptil: 0.5 cm (2.56")

Bulbs: 3 x LED 2.5w G9 LED

Net Weight: 3 kg / 7 lb

All our wall lights are suitable for bathrooms if positioned in Zone 3. Please refer to the IP Rating Guide in the Bathroom Section on our website.