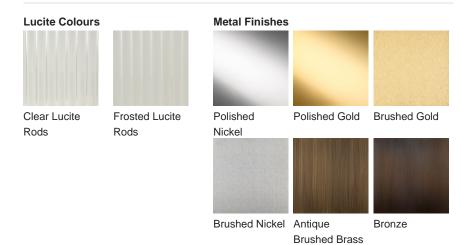

# **BELLA FIGURA**

# **Albany Wall Light Small**

## **WL282-SM**

Collection Name
ART DECO COLLECTION

A classic design of great style and simplicity. Ideal for bathrooms and cloakrooms beside a mirror.

#### **Test Certification**

UL (Underwriters Laboratories) test certificates available for the USA - will incur a surcharge

### Compatible with





WL282-SM in Clear Lucite and Bronze

#### **Available Finishes**



#### **Available Sizes**

Small

WL282-SM,

WILZ8Z-LA,
Height: 40 cm (15.75")

Width: 10 cm (3.94")

Depth: 6.5 cm (2.56")

WVLZ8Z-LA,
Height: 60 cm (23.62")

Width: 10 cm (3.94")

Depth: 6.5 cm (2.56") Depth: 6.5 cm (2.56")

Bulbs: 2 × LED 2.5w G9 LED

Net Weight: 2 kg / 5 lb

Large

WL282-LA,

Depth: 6.5 cm (2.56") Depth: 6.5 cm (2.56")

Bulbs: 3 × LED 2.5w G9

Net Weight: 3 kg / 7 lb Net Weight: 3 kg / 7 lb

All our wall lights are suitable for bathrooms if positioned in Zone 3. Please refer to the IP Rating Guide in the Bathroom Section on our website