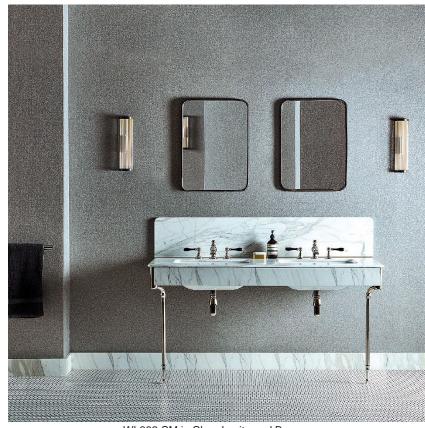

# **BELLA FIGURA**

# **Albany Wall Light Small**

## **WL282-SM**

Collection Name
ART DECO COLLECTION

A classic design of great style and simplicity. Ideal for bathrooms and cloakrooms beside a mirror.

#### **Test Certification**

UL (Underwriters Laboratories) test certificates available for the USA - will incur a surcharge

### Compatible with





WL282-SM in Clear Lucite and Bronze

#### **Available Finishes**



#### **Available Sizes**

Small

WL282-SM,

WILZ8Z-LA,
Height: 40 cm (15.75")

Width: 10 cm (3.94")

Depth: 6.5 cm (2.56")

WVLZ8Z-LA,
Height: 60 cm (23.62")

Width: 10 cm (3.94")

Depth: 6.5 cm (2.56") Depth: 6.5 cm (2.56")

Bulbs: 2 × LED 2.5w G9 LED

Net Weight: 2 kg / 5 lb

Large

WL282-LA,

Depth: 6.5 cm (2.56") Depth: 6.5 cm (2.56")

Bulbs: 3 × LED 2.5w G9

Net Weight: 3 kg / 7 lb Net Weight: 3 kg / 7 lb

All our wall lights are suitable for bathrooms if positioned in Zone 3. Please refer to the IP Rating Guide in the Bathroom Section on our website