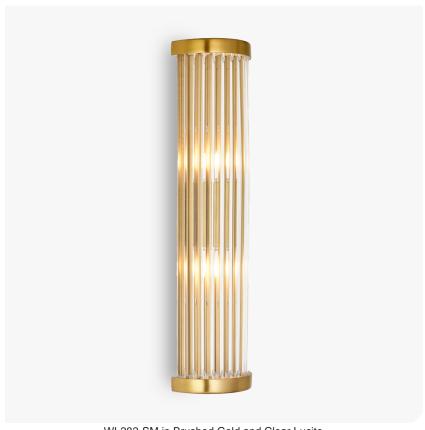

# **Albany Wall Light Small**

# **WL282-SM**

Collection Name

### Compatible with

WL282-SM in Brushed Gold and Clear Lucite

# **Available Finishes**

Clear Lucite Rods

Frosted Lucite Rods

**Metal Finishes** 

Polished

Polished Gold Brushed Gold

Brushed Nickel Antique

**Brushed Brass** 

#### **Available Sizes**

Small

WL282-SM,

WILZ8Z-LA,
Height: 40 cm (15.75")

Width: 10 cm (3.94")

Depth: 6.5 cm (2.56")

WVLZ8Z-LA,
Height: 60 cm (23.62")

Width: 10 cm (3.94")