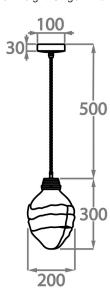

## **Large** CL660-PEN,

Height: 30 cm (11.81") Diameter: 20 cm (7.87") Bulbs: 1 x 40W E14 Net Weight: 5 kg / 11 lb

This pendant is supplied as standard with 50cm (20") of flex. More flex is available on request.