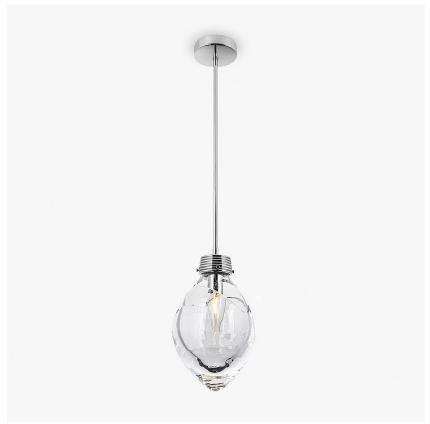

#### **CANTERBURY COLLECTION**

Joining the Acorn family, the new Acorn pendant is a delicate design, each one is wrapped in a generous layer of glass, creating an abstract glass ribbon. Hand-crafted in our glass workshop in Britain, available in clear glass only, with either a rod or flex cord.

CL660-PEN in Clear Glass and a Polished Nickel Rod

## **Large** CL660-PEN,

Height: 30 cm (11.81") Diameter: 20 cm (7.87") Bulbs: 1 x 40W E14 Net Weight: 5 kg / 11 lb

This pendant is supplied as standard with 50cm (20") of flex. More flex is available on request.

Acorn pendant on 50 cm rod as standard, maximum rod length: 1.2 meters without need for a join. Longer versions will need a joint connector.

FINISH NOTE: Please note these pendant's are a unique design and therefore each pendant varies slightly in design and size from one another.