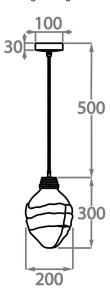

## Large

CL660-PEN,

Height: 30 cm (11.81") Diameter: 20 cm (7.87") Bulbs: 1 × 40W E14 Net Weight: 5 kg / 11 lb

This pendant is supplied as standard with 50cm (20") of flex. More flex is available on request.