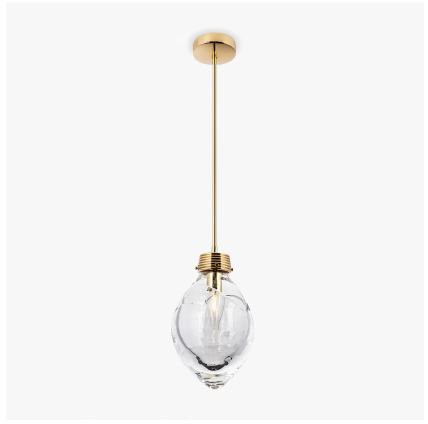

## **Acorn Pendant**

### **CANTERBURY COLLECTION**

Joining the Acorn family, the new Acorn pendant is a delicate design, each one is wrapped in a generous layer of glass, creating an abstract glass ribbon. Hand-crafted in our glass workshop in Britain, available in clear glass only, with either a rod or flex cord.

CL660-PEN in Clear Glass and a Polished Brass Rod

## Large

CL660-PEN,

Height: 30 cm (11.81") Diameter: 20 cm (7.87") Bulbs: 1 × 40W E14 Net Weight: 5 kg / 11 lb

This pendant is supplied as standard with 50cm (20") of flex. More flex is available on request.