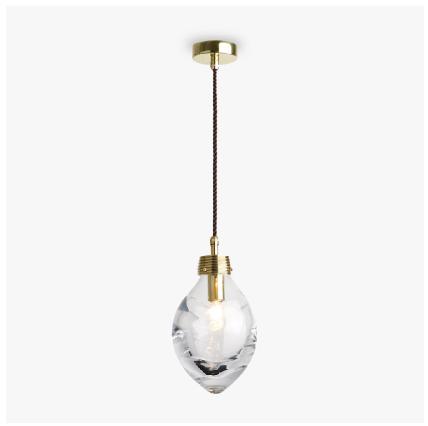

# **Acorn Pendant**

#### CL660-PEN

Collection Name **CANTERBURY COLLECTION** 

Joining the Acorn family, the new Acorn pendant is a delicate design where each one is wrapped one by one in a generous layer of glass, creating almost an abstract glass ribbon. Hand crafted in our glass workshop in the UK using the best skill. Unlike our Acorn table lamps the pendant is currently only available in clear glass.

CL660-PEN in Clear Glass and Polished Brass with Brown Flex

# Large

CL660-PEN,

Height: 30 cm (11.81") Diameter: 20 cm (7.87") Bulbs: 1 x 40W E14 Net Weight: 5 kg / 11 lb

This pendant is supplied as standard with 50cm (20") of flex. More flex is available on request