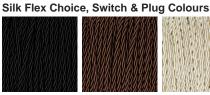

# Large

CL660-PEN,

Height: 30 cm (11.81") Diameter: 20 cm (7.87") Bulbs: 1 x 40W E14 Net Weight: 5 kg / 11 lb

This pendant is supplied as standard with 50cm (20") of flex. More flex is available on request