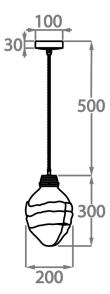

# Large

CL660-PEN,

Height: 30 cm (11.81") Diameter: 20 cm (7.87") Bulbs: 1 x 40W E14 Net Weight: 5 kg / 11 lb

This pendant is supplied as standard with 50cm (20") of flex. More flex is available on request