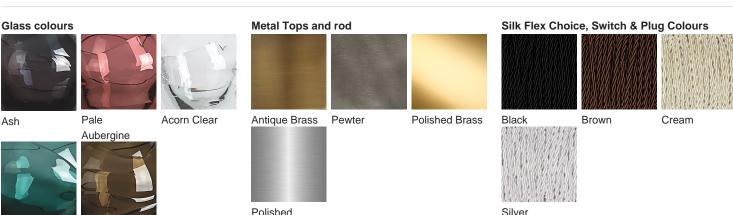

Available in four different colours, each piece is wrapped one by one in a generous, abstract glass ribbon, giving each an individual appeal and a satisfying weight. The Acorn lamp may be small in stature, but its presence and poise is undeniable. Finish Note: This design is individually crafted and therefore will vary slightly from piece to piece. The dimensions for this design shown are approximate due to the product being hand made.

#### Available Finishes

TL660 in Peacock Blue with an Antique Brass Metal Collar and a 9 Inch Tall Drum

Shade in Dupion 5018W - Colour 61

Polished Nickel

Ash

Bronze Acorn

One Size TL660, Height: 32 cm (12.6") Diameter: 16 cm (6.3") Bulbs: 1 × 40w E27