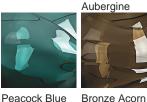

Available in four different colours, each piece is wrapped one by one in a generous, abstract glass ribbon, giving each an individual appeal and a satisfying weight. The Acorn lamp may be small in stature, but its presence and poise is undeniable. Finish Note: This design is individually crafted and therefore will vary slightly from piece to piece. The dimensions for this design shown are approximate due to the product being hand made.

# Glass colours

Ash Pale

Metal Tops and rod

Antique Brass Pewter

Nickel

Polished Brass

Silver