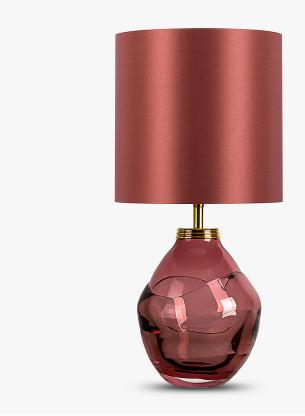

# Acorn Lamp

## **TL660**

Collection Name

#### **CANTERBURY COLLECTION**

Think of Autumn in England and you are sure to conjure up images of misty mornings, fallen leaves and of course, acorns dropping from oak trees. This Autumnal treasure will find space anywhere in the

Available in four different colours, each piece is wrapped one by one in a generous, abstract glass ribbon, giving each an individual appeal and a satisfying weight. The Acorn lamp may be small in stature, but its presence and poise is undeniable. Finish Note: This design is individually crafted and therefore will vary slightly from piece to piece. The dimensions for this design shown are approximate due to the product being hand made.

#### Compatible with

Yacht Club

TL660 in Pale Aubergine with a Polished Brass Metal Collar and a 9 Inch Tall Drum Shade in Crepe Satin 1806W - 306 Marsalla

## **Available Sizes**

One Size TL660,

Height: 32 cm (12.6") Diameter: 16 cm (6.3") Bulbs: 1 x 40w E27

Overall height with a 9" Tall Drum Shade 48cm - 19"