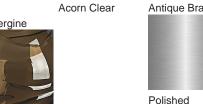

# Glass colours

Ash Pale

Metal Tops and rod

Antique Brass Pewter

Nickel

Polished Brass

Silver