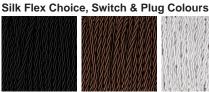

be small in stature, but its presence and poise is undeniable. Finish Note: This design is individually crafted and therefore will vary slightly from piece to piece. The dimensions for this design shown are approximate due to the product being hand made.

#### **Test Certification**

IEC (International Electrotechnical Commission) test certificates available - will incur a surcharge UL (Underwriters Laboratories) test certificates available for the USA - will incur a surcharge Suitable for Yachts - Rod and bolting available for use on yachts

#### Compatible with



Express



Yacht Club



TL660 in Pale Aubergine with a Polished Brass Metal Collar and a 9 Inch Tall Drum Shade in Crepe Satin 1806W - 306 Marsalla

### Available Finishes

# Glass colours



Ash



Pale



Acorn Clear









Black





Peacock Blue





Pewter



Polished Nickel









Silver

## **Available Sizes**

One Size TL660,

Height: 32 cm (12.6") Diameter: 16 cm (6.3") Bulbs: 1 x 40w E27

Overall height with a 9" Tall Drum Shade 48cm - 19"