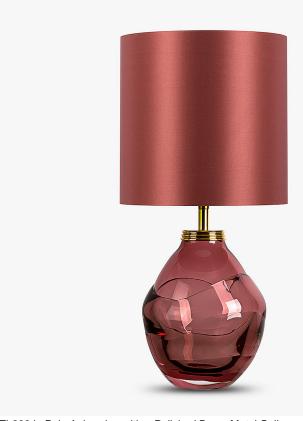

# Acorn Lamp

## TL660E

Collection Name

Available in four different colours, each piece is wrapped one by one in a generous, abstract glass ribbon, giving each an individual appeal and a satisfying weight. The Acorn lamp may be small in stature, but its presence and poise is undeniable. Finish Note: This design is individually crafted and therefore will vary slightly from piece to piece. The dimensions for this design shown are approximate due to the product being hand made.

#### Compatible with

Express

Yacht Club

TL660 in Pale Aubergine with a Polished Brass Metal Collar and a 9 Inch Tall Drum Shade in Crepe Satin 1806W - 306 Marsalla