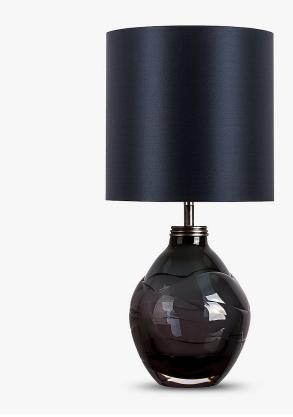

# Acorn Lamp

## **TL660**

Collection Name

#### **CANTERBURY COLLECTION**

Think of Autumn in England and you are sure to conjure up images of misty mornings, fallen leaves and of course, acorns dropping from oak trees. This Autumnal treasure will find space anywhere in the

Available in four different colours, each piece is wrapped one by one in a generous, abstract glass ribbon, giving each an individual appeal and a satisfying weight. The Acorn lamp may be small in stature, but its presence and poise is undeniable. Finish Note: This design is individually crafted and therefore will vary slightly from piece to piece. The dimensions for this design shown are approximate due to the product being hand made.

#### Compatible with

Yacht Club

TL660 in Ash with an Antique Brass Metal Collar and a 9 Inch Tall Drum Shade in Crepe Satin 1806W 019 Indian Ink